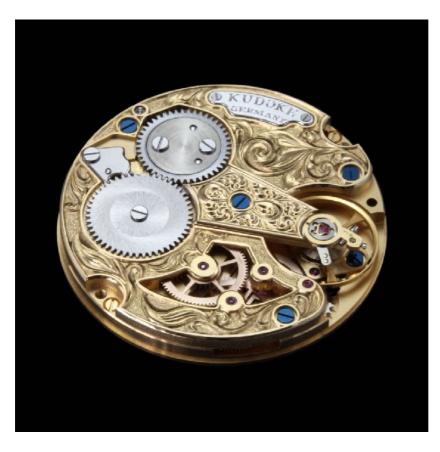

### Part-Skeleton

Partly hand-skeletonized bridge with polished edges

### **Bridge Engraving**

Completely relief engraved bridge with floral pattern

Balance cock frosted finish or regular engraving

### Combined

Completely relief engraved bridge with floral pattern

+

Partly hand-skeletonized bridge with polished edges

Custom balance cock engraving:

Inclusion of Initials in the balance cock

Available electroplating colors for movement parts are (after consultation):