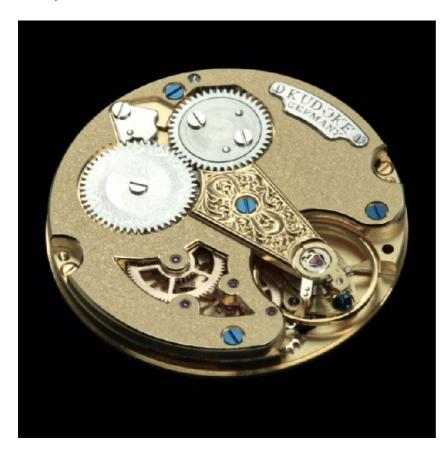

### **Bridge Engraving**

Completely relief engraved bridge with floral pattern

Balance cock frosted finish or regular engraving

### Combined

Completely relief engraved bridge with floral pattern

+

Partly hand-skeletonized bridge with polished edges

Custom balance cock engraving:

Inclusion of Initials in the balance cock

Available electroplating colors for movement parts are (after consultation):

- White Rhodium
- Black Rhodium
- Yellow Gold