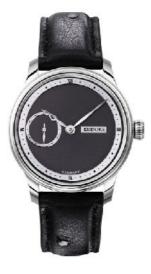

# HANDWERK COLLECTION

# DIAL OPTIONS

# KUDOKE 1

Regular Collection:



Bright silver



Anthracite

#### On special order:



Salmon dial (4N galvano) Rhodinized chapter rings and logo plate (like K2)

Hands available polished, blued, rose.

## **KUDOKE 2**

Regular Collection:



Bright silver

#### On special order:



Galvanic-Black





Mother of Pearl dial (dark or bright)

Hands available polished, blued, rose.

## MOVEMENT

#### On special order:



### Part-Skeleton

Partly hand-skeletonized bridge with polished edges



### **Bridge Engraving**

Completely relief engraved bridge with floral pattern

Balance cock frosted finish or regular engraving



### Combined

Completely relief engraved bridge with floral pattern

+

Partly hand-skeletonized bridge with polished edges

Custom balance cock engraving:



Inclusion of Initials in the balance cock

Available electr