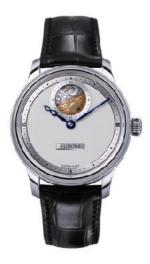

# HANDWERK COLLECTION

# DIAL OPTIONS

# KUDOKE 1

Regular Collection:



Bright silver



Anthracite

#### On special order:



Salmon dial (4N galvano) Rhodinized chapter rings and logo plate (like K2)

Hands available polished, blued, rose.

## **KUDOKE 2**

Regular Collection:



Bright silver

#### On special order:



Galvanic-Black





Mother of Pearl dial (dark or bright)

Hands available polished, blued, rose.

## MOVEMENT

#### On special order:



### Part-Skeleton

Partly hand-skeletonized bridge with polished edges



### **Bridge Engraving**

Completely relief engraved bridge with floral pattern

Balance cock frosted finish or regular engraving



### Combined

Completely relief engraved bridge with floral pattern

+

Partly hand-skeletonized bridge with polished edges

Custom balance cock engraving:



Inclusion of Initials in the balance cock

Available electroplating colors for movement parts are (after consultation):

- White Rhodium
- Black Rhodium
- Yellow Gold

## CASE



On special order: 750 Rose gold case with pin buckle - surcharges

| Model