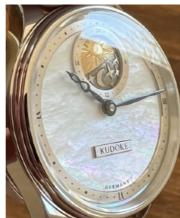

#### On special order:

Galvanic-Black

Mother of Pearl dial (dark or bright)

Hands available polished, blued, rose.