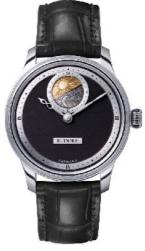

# KUDOKE 1

Regular Collection:

Bright silver

Anthracite

#### On special order:

Salmon dial (4N galvano) Rhodinized chapter rings and logo plate (like K2)

Hands available polished, blued, rose.