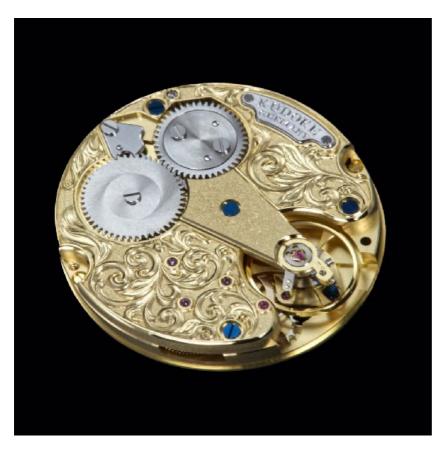

### **Bridge Engraving**

Completely relief engraved bridge with floral pattern

Balance cock frosted finish or regular engraving

### Combined

Completely relief engraved bridge with floral pattern

+

Partly hand-skeletonized bridge with polished edges

Custom balance cock engraving:

Inclusion of Initials in the balance cock

Available electroplating colors for movement parts are (after consultation):