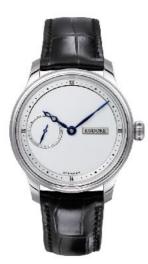

# HANDWERK COLLECTION

# DIAL OPTIONS

# KUDOKE 1

Regular Collection:



Bright silver



Anthracite

#### On special order:



Salmon dial (4N galvano) Rhodinized chapter rings and logo plate (like K2)

Hands available polished, blued, rose.

## **KUDOKE 2**

Regular Collection:



Bright silver

#### On special order:



Galvanic-Black





Mother of Pearl dial (dark or bright)

Hands available polished, blued, rose.

## MOVEMENT

#### On special order:



### Part-Skeleton

Partly hand-skeletonized bridge with polished edges



### **Bridge Engraving**

Completely relief engraved bridge with floral pattern

Balance cock frosted finish or regular engraving



### Combined

Completely relief engraved bridge with floral pattern

+

Partly hand-skeletonized bridge with polished edges

Custom balance cock engraving:



Inclusion of Initials in the balance cock