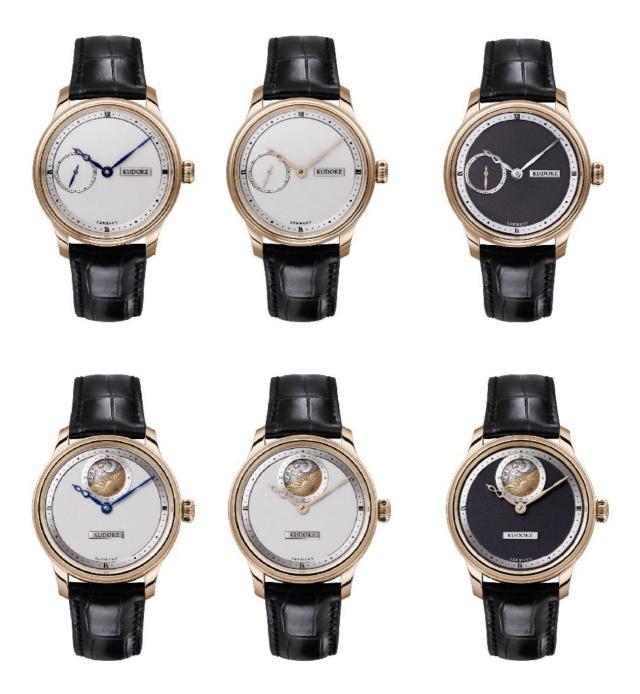

# KUDOKE 1

Regular Collection:

Bright silver

Anthracite

#### On special order:

Salmon dial (4N galvano) Rhodinized chapter rings and logo plate (like K2)

Hands available polished, blued, rose.

## **KUDOKE 2**

Regular Collection:

Bright silver

#### On special order:

Galvanic-Black

Mother of Pearl dial (dark or bright)

Hands available polished, blued, rose.