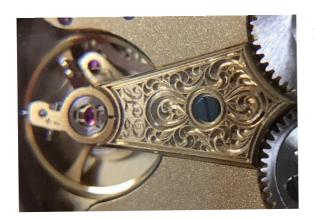

### **Bridge Engraving**

Completely relief engraved bridge with floral pattern

Balance cock frosted finish or regular engraving

### Combined

Completely relief engraved bridge with floral pattern

+

Partly hand-skeletonized bridge with polished edges

Custom balance cock engraving:

Inclusion of Initials in the balance cock

Available electroplating colors for movement parts are (after consultation):