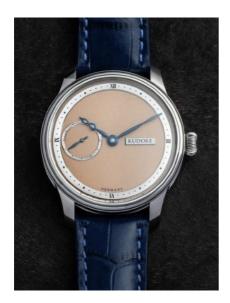

#### On special order:

Salmon dial (4N galvano) Rhodinized chapter rings and logo plate (like K2)

Hands available polished, blued, rose.