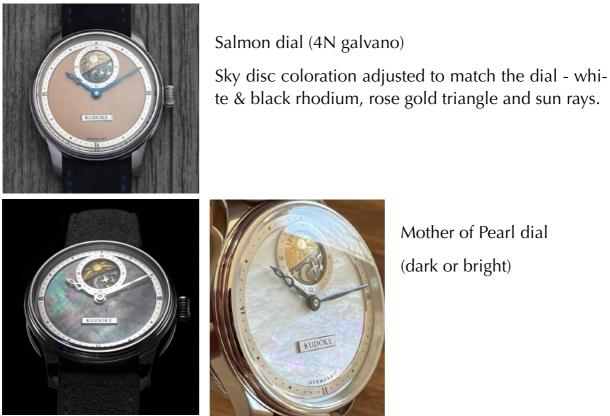

#### On special order:

Salmon dial (4N galvano) Rhodinized chapter rings and logo plate (like K2)

Hands available polished, blued, rose.

#### On special order:

Galvanic-Black

Mother of Pearl dial (dark or bright)

Hands available polished, blued, rose.